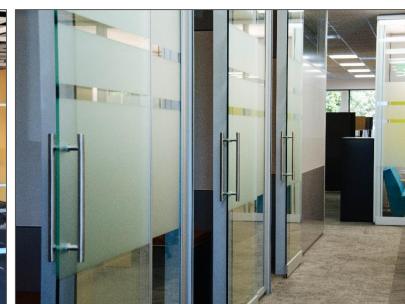

### **SEMPRA & TURNER CONSTRUCTION**

Sempra was looking for a wall solution that provided acoustical privacy in their downtown 16 floor tower. bkm installed two floors at a time in an 8 day schedule (approx. 2,000 linear ft. of VIA Wall in 8 days). bkm and Steelcase worked with Turner, the third largest construction company in the world. Earning Turner's trust and keeping their trust were very important to bkm. The easiest way bkm kept Turner's trust was by meeting their timelines.

#### **SERVICES PROVIDED**

11 Floors of VIA Wall Product