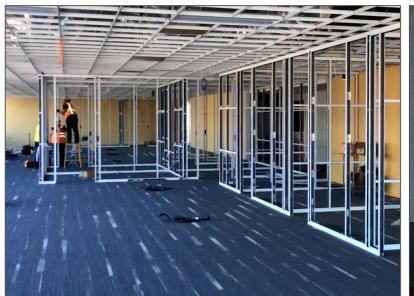

### **SEMPRA & TURNER CONSTRUCTION**

Sempra was looking for a wall solution that provided acoustical privacy in their downtown 16 floor tower. bkm installed two floors at a time in an 8 day schedule (approx. 2,000 linear ft. of VIA Wall in 8 days). bkm and Steelcase worked with Turner, the third largest construction company in the world. Earning Turner's trust and keeping their trust were very important to bkm. The easiest way bkm kept Turner's trust was by meeting their timelines.

#### **SERVICES PROVIDED**

11 Floors of VIA Wall Product